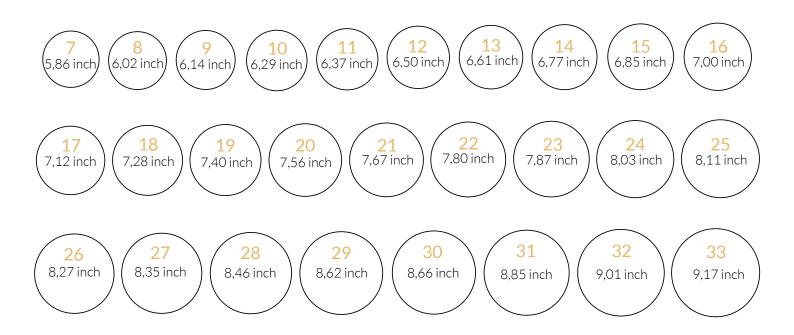

## Find your size

1,9685 inch

- 1. Print the document in A4 format and make sure the page scale is set to "none" in the print options.
- 2. Measure the line on the side and check that this is exactly 1,9685 inch long.
- 3. If the measurement is not accurate, check that you are printing in "full size" and reprint.
- 4. Be careful not to select the "Fit to Page" print option.
- 1. Choose a ring in your possession.
- 2. Place the ring above the circles below until you find one in which the circumference is printed it's just visible inside your ring.
- 3. If a ring falls between two sizes, we recommend that you use the larger size.